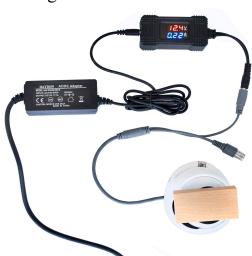

Weight:50gram Warranty: 3 Years

Fig 1

Fig 2

Fig 1 Shows camera current and voltage in normal mode

Fig 2 Shows camera current and voltage where IR is activated on camera