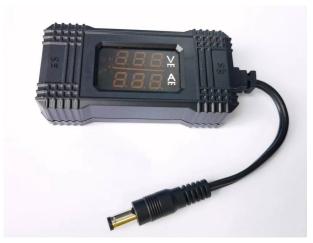

## HAY-DC-M

The HAY-DC-M is a Plug and play power meter, it is designed to test voltage and current of a CCTV Camera.

## **Specification**

Input Voltage: 5 - 35V

Input Current: 0.01-7.00Amp

Test Accuracy: Voltage ± 1%, Current ± 1%

Power consumption: <25mA

Input/Output interface: 2.1mm DC Socket and plug

Size: 85 x 41 x 22.3mm

## Connections

Connect from power source to DC IN Socket, then insert the meter's DC plug to the Camera DC Socket. Voltage and Current of the Powered Device e.g. Camera will show on the meter.