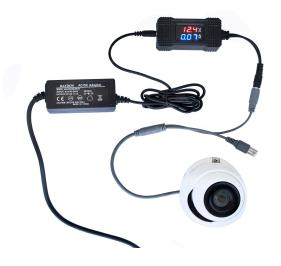

Weight:50gram Warranty: 3 Years

Fig 1

Fig 2

Fig 1 Shows camera current and voltage in normal mode

Fig 2 Shows camera current and voltage where IR is activated on camera