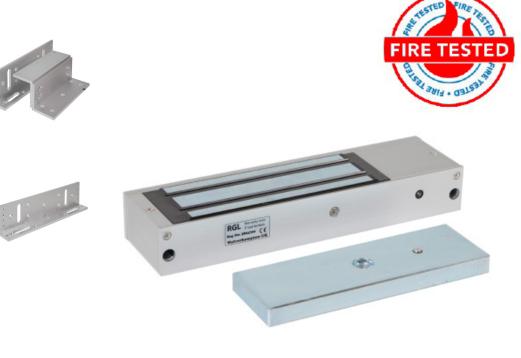

### Standard Magnetic Locks (1200lb)

#### Technical specifications

- Aluminium housing.
- 12/24VDC @600/300mA.
- 545kgs (1200lb) holding force.
- Built in surge protection.
- ML1200-M = Monitored

| ML1200 / ML1200-M | 267x73x40 (mm) | Magnetic Lock (1200lb / 545kg) | 4.27Kg (Boxed) / 2.79Kg (Unboxed) |
|-------------------|----------------|--------------------------------|-----------------------------------|
| Armature Plate    | 185x60x15 (mm) | Armature Plate                 | 1.26Kg (Unboxed)                  |
| BK1200ZL          | Z = 266L (mm)  | ZL Bracket                     | 1.26Kg (Boxed) / 1.12Kg (Unboxed) |
| BK1200L           | L = 185L (mm)  | L Bracket                      | 524g (Boxed) / 426g (Unboxed)     |

## FIRE TESTED

The ML600 range of magnets and brackets have been fire tested to BSEN1634-1-2014

(30 & 60 minute timber door-sets)

#### FEATURES

- Standard magnet.
- Clean and compact design in aluminium.
- Single LED indication ML1200.
- Multi LED indication ML1200-M

Suitable brackets:

- BK1200ZL (ZL bracket)
- BK1200L (L bracket)
- AH1200 (Armature Housing)