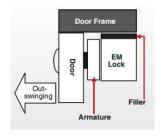

#### FEATURES

- Standard magnet.
- Clean and compact design in aluminium.
- Single LED indication ML1200.
- Multi LED indication ML1200-M

Suitable brackets:

- BK1200ZL (ZL bracket)
- BK1200L (L bracket)
- AH1200 (Armature Housing)