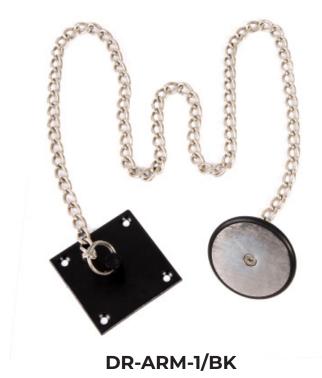

### DR-ARM-1

- · Enables product to be fitted where the door doesn't come near to the magnet
- · Suitable for use with DR-01
- 95CM chain can be cut and adjusted to appropriate length
- · Available with a black or white bracket

### DR-ARM-1

- · Armature surrounded by rubber cover to protect door
- · Chain is made in stainless steel

### DR-ARM-1

- · 950 (mm) chain length
- · 400g (Boxed)
- · 350g (Unboxed)

### DR-ARM-1

· Fixing bracket / Chain / Armature