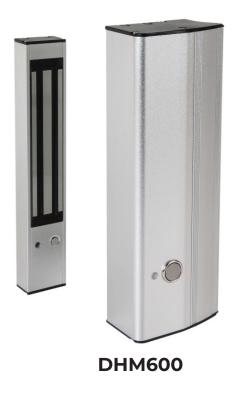

### DHM600

- Aluminium housing
- · 12/24VDC @ 500/250mA
- · 280kg (600lb) holding force
- $\cdot$  Built in surge protection
- Monitored (door open or door closed detection)
- · Suitable for 90 degree wooden or aluminium doors
- · Delay timer 0/2.5/5/9 seconds
- · Built in exit button

# DHM600

- $\cdot$  Slim line mini magnet
- · Built in delay timer
- · Install at centre of door leaf to prevent distortion
- · No residual magnetism

# DHM600

- · 300x90/100x58 (mm)
- · 3kg (Boxed)

### DHM600

- · Magnetic Lock
- · Door Handle
- · Fixing Kit
- Armature