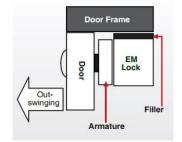

#### FEATURES

Standard double magnet.

· Clean and compact design in aluminium.

• Multi LED indication on ML1200-D-M

Suitable brackets:

- BK1200ZL (ZL Brackets)
- BK1200L (L Brackets)
- AH1200 (Armature Housing)