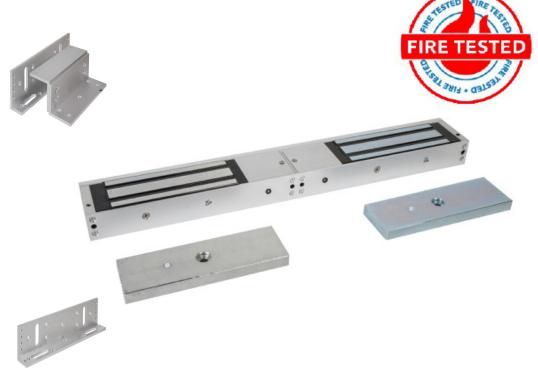

### Double Standard Magnetic Lock (1200lb)

#### Technical specifications

- Aluminium housing.
- 12/24vdc @600/300mA.
- 2 x 545kgs (1200lb) holding force.
- Built in surge protection.
- ML1200-D-M = Monitored

| ML1200-D-M | 530x73x40 (mm) | Double Magnetic Lock 1200lb / 545kg x 2 | 8.54Kg (Boxed) / 5.58Kg (Unboxed) |
|------------|----------------|-----------------------------------------|-----------------------------------|
| Armature   | 185x60x15 (mm) | Metal armature plate                    | 1.26Kg (Unboxed)                  |
| BK1200ZL   | Z = 266L (mm)  | ZL Bracket                              | 1.26Kg (Boxed) / 1.12Kg (Unboxed) |
| BK1200L    | L = 185L (mm)  | L Bracket                               | 524g (Boxed) / 426g (Unboxed)     |

#### FEATURES

Standard double magnet.

· Clean and compact design in aluminium.

• Multi LED indication on ML1200-D-M

Suitable brackets:

- BK1200ZL (ZL Brackets)
- BK1200L (L Brackets)
- AH1200 (Armature Housing)