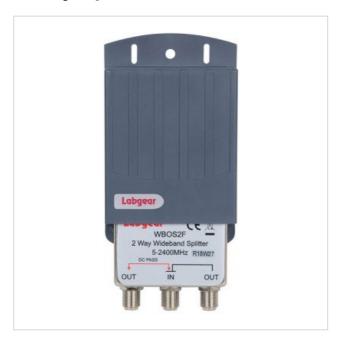

## **Product Description**

2 way splitter in a weatherproof installation box. Ideal for splitting aerial or satellite signals.

- Frequency 5-2400Mhz
- F-connections
- · For Mast or Wall mounting
- · Power pass 1 port both directions

## **Product Attributes**

• Part Number: WBOS2F

Product added date: 2016-10-26 15:14:23 Product modified date: 2019-01-08 16:48:07

Export date: Thu Jan 31 15:22:49 2019 / +0000 GMT

Product data have been exported from Labgear [ http://www.labgear.co.uk ]