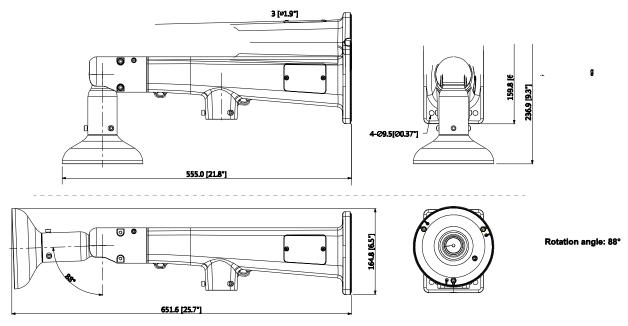

### **Technical Specifications**

| Model                         | MNT-410-W                                                    |
|-------------------------------|--------------------------------------------------------------|
| General                       |                                                              |
| Material                      | Aluminum                                                     |
| Dimension                     | Rotation angle 0°: 651.6mmx164.8mmx154.9mm (25.7"x6.5"x6.1") |
|                               | Rotation angle 88°: 555mmx236.9mmx154.9mm (21.8"x9.3"x6.1")  |
| Adjustment angle (Vertical)   | 0°~88°                                                       |
| Adjustment angle (Horizontal) | 0°~360°                                                      |
| Load Bearing                  | Fisheye: 1kg (2.2lb)                                         |
|                               | PTZ: 7kg (15.43lb)                                           |
| Weight                        | 2.8kg (6.17lb)                                               |
| Color                         | White                                                        |
| Operating Temperature         | -40°C ~60°C(-40°F ~+140°F)                                   |
| Humidity                      | 0~90% RH                                                     |

### **Dimensions (mm/inch)**