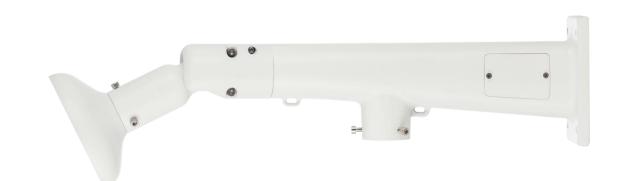

# MNT-410-W Fisheye-PTZ Integrated Bracket

#### **Features**

- Neat & Integrated design, wall mount and hidden line design.
- Material: Aluminum.
- Support linkage scheme between fisheye and speed dome, integrated installation.
- Multi-dimensional adjustment, able to meet Omni-directional observation requirements from different angles.
- Safety rope hook attached, secure and reliable.
- Maintenance cover board attached, convenient operation.

## Camera Mount Series | MNT-410-W