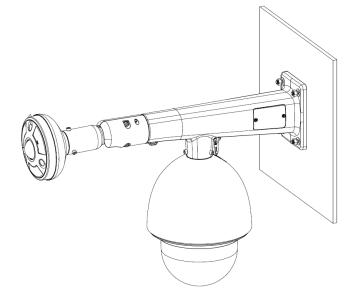

| 0°~88°                                                       |
| Adjustment angle (Horizontal) | 0°~360°                                                      |
| Load Bearing                  | Fisheye: 1kg (2.2lb)                                         |
|                               | PTZ: 7kg (15.43lb)                                           |
| Weight                        | 2.8kg (6.17lb)                                               |
| Color                         | White                                                        |
| Operating Temperature         | -40°C ~60°C(-40°F ~+140°F)                                   |
| Humidity                      | 0~90% RH                                                     |

### **Dimensions (mm/inch)**



## **Application**



## **Package Information**

- Integrated bracket \*1
- Fisheye adapter plate \*1
- Application manual \*1
- Wrench \*1

| Package data             |                                                 |
|--------------------------|-------------------------------------------------|
| Box Dimension            | 637mm x 207mm x 215mm (25.1″ x 8.15″ x 8.5″)    |
| Box Weight               | 3.4kg (7.5lb)                                   |
| Protective Box Dimension | 664mm x 444mm x 476mm (26.14" x 17.5" x 18.74") |
| Box In Protective Box    | 4 In 1                                          |