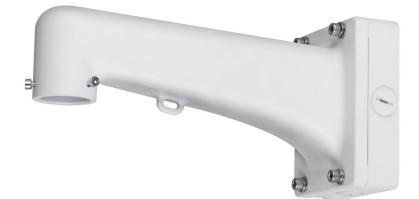

## MNT-310-W Integration Bracket of PTZ Camera

#### **Features**

- Neat & Integrated design, wall-mount.
- Material: Aluminum.
- Come with a junction box at the bottom of the bracket, there are two out-holes (G3/4) designed at the bottom, which is convenient for cable hiding and wiring.
- Safety rope hook attached, secure and reliable.
- Snap-in type, easy installation by snap locking the two parts together.
- Its Load Bearing is 8.0kg, compatible with most of our PTZ cameras.