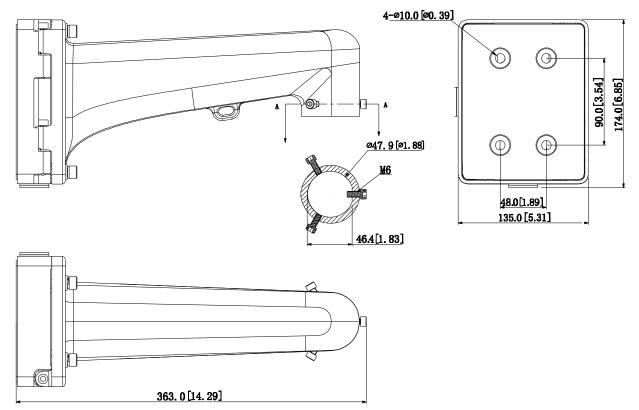

### **Technical Specifications**

| Model                 | MNT-310-W                                     |  |
|-----------------------|-----------------------------------------------|--|
| General               |                                               |  |
| Material              | Aluminum                                      |  |
| Dimension (W x H x D) | 363mm x 174mm x 135mm(14.29" x 6.85" x 5.31") |  |
| Weight                | 2.0kg(4.41lb)                                 |  |
| Load Bearing          | 8.0kg(17.64lb)                                |  |
| Color                 | White                                         |  |
| Operating Temperature | -40°C ~60°C(-40°F ~140°F)                     |  |
| Humidity              | 0~90% RH                                      |  |

## **Dimensions (mm/inch)**