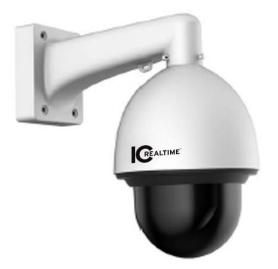

| MNT-310-W                                     |  |
|-----------------------|-----------------------------------------------|--|
| General               |                                               |  |
| Material              | Aluminum                                      |  |
| Dimension (W x H x D) | 363mm x 174mm x 135mm(14.29" x 6.85" x 5.31") |  |
| Weight                | 2.0kg(4.41lb)                                 |  |
| Load Bearing          | 8.0kg(17.64lb)                                |  |
| Color                 | White                                         |  |
| Operating Temperature | -40°C ~60°C(-40°F ~140°F)                     |  |
| Humidity              | 0~90% RH                                      |  |

## **Dimensions (mm/inch)**



# Application



## **Package Information**

- Integration Bracket \*1
- Application manual \*1
- Wrench \*2

| Package data             |                                                  |
|--------------------------|--------------------------------------------------|
| Box Dimension            | 393mm x 212mm x 180mm (15.47" x 8.35" x 7.09")   |
| Box Weight               | 2.5kg (5.51lb)                                   |
| Protective Box Dimension | 662mm x 412mm x 393mm (26.06" x 16.22" x 15.47") |
| Box In Protective Box    | 6 In 1                                           |