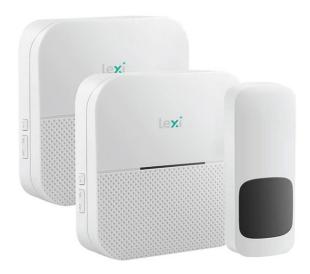

## 44005PI Twin Wireless Plug-in & Battery Doorbell 1 Transmitter + 2 Receivers

**Product Categories**: Lexi Doorchimes

**Product Page:** 

http://www.philex.com/products/product/44005pi-twin-wireless-plug-battery-doorbell-1-transmitter-2-receiver/

## **Product Description**

Stylish modern design fits into any home and office.

Low energy consumption - average 1kW per year52 different chimes to choose from & 4 adjustable volumes (25~110dB)Simple to use & easy to install without the hassle of running any wiresWith up to 300m operating range in open space, 100m audible range.

IP55 Waterproof transmitter

Eye-catching backlight flashes when someone pushes the doorbell Easy to choose & change your favourite chimes with forward & backward buttons Automatically saves your preferred chime after the power has been turned off