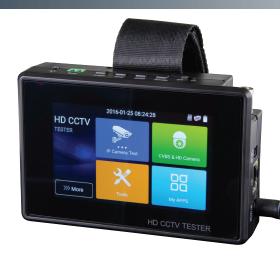

# **Applications**

Designed for testing installations of IP, analogue and HD coaxial cameras as well as other security equipment. This IP camera tester features a 4 inch 800 x 480 pixel high resolution touch screen. The tester supports several ONVIF PTZ and analogue PTZ controls.

#### 5-in-1 UHD CCTV Tester

### Camera tests:

- · AXIS, Hikvision camera test, enter ONVIF app, input username and password to test
- CVBS camera test and PTZ control
- IPC TEST (Non ONVIF test), HIK test tool (Hikvision camera), DH test tool (Dahua camera)
- IP discovery, one key to detect all network cameras IP addresses
- Rapid video, one key to detect all network cameras and auto display
- DC12V 3A power output / PoE DC48V power output, Max power 24W
- Built in Wi-Fi, display image from the wireless camera, creates a Wi-Fi hotspot