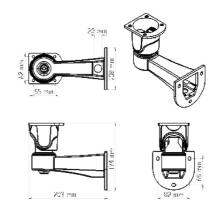

## HAY-METRO 230V & HAY-METRO LV (12Vdc/24Vac)



## **Dimensions:**

# HAY-METRO 230 (230v) & HAY-METRO LV (12v / 24v Dual Voltage Heater)

Fully Cable Managed CCTV Camera Housing Side Opening for Ease of Installation & Maintenance Weather Proof to IP67 3 Year Anti-Corrosion Warranty Manufactured From Die Cast Aluminium Quick Release Removable Top Low Power Consumption with dual voltage heater. 12v =1.2A - 24vAC =600Ma





## **Accessories:**



#### **HAY-POLEMOUNT**

Polemount adapter for the METRO Polemount adapter for the METRO C/W 2 Clamps for pole sizes 67mm to 127mm & 83mm to 178mm.

## Also Available:

#### **HAY-METRO230-ARTIC**

- Dual High Power 230V Heaters
- Neoprene Insulation
- Suitable to -50C

## **HAY-METRO 450mm Extension arm** Metro bracket extension adds 450mm to

Metro bracket extension adds 450mm to the length of the bracket allowing the METRO to clear obstacles when mounting the housing.



<sup>\*</sup> Also available with a POE switch see HAY-METROPOE datasheet for more information