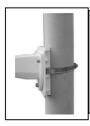

#### **HAY-POLEMOUNT**

Polemount adapter for the METRO Polemount adapter for the METRO C/W 2 Clamps for pole sizes 67mm to 127mm & 83mm to 178mm.