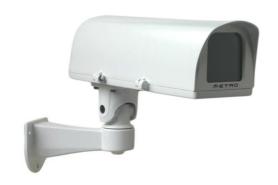

# HAY-METRO 230 (230v) & HAY-METRO LV (12v / 24v Dual Voltage Heater)

Fully Cable Managed CCTV Camera Housing Side Opening for Ease of Installation & Maintenance Weather Proof to IP67 3 Year Anti-Corrosion Warranty Manufactured From Die Cast Aluminium Quick Release Removable Top Low Power Consumption with dual voltage heater. 12v =1.2A - 24vAC =600Ma