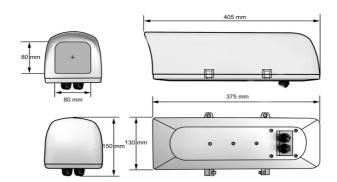

## HAY-METRO 230V & HAY-METRO LV (12Vdc/24Vac)



## **Dimensions:**

# HAY-METRO 230 (230v) & HAY-METRO LV (12v / 24v Dual Voltage Heater)

Fully Cable Managed CCTV Camera Housing Side Opening for Ease of Installation & Maintenance Weather Proof to IP67 3 Year Anti-Corrosion Warranty Manufactured From Die Cast Aluminium Quick Release Removable Top Low Power Consumption with dual voltage heater. 12v =1.2A - 24vAC =600Ma





## **Accessories:**



#### **HAY-POLEMOUNT**

Polemount adapter for the METRO Polemount adapter for the METRO C/W 2 Clamps for pole sizes 67mm to 127mm & 83mm to 178mm.

## Also Available:

#### **HAY-METRO230-ARTIC**

- Dual High Power 230V Heaters
- Neoprene Insulation
- Suitable to -50C

## **HAY-METRO 450mm Extension arm** Metro bracket extension adds 450mm to

Metro bracket extension adds 450mm to the length of the bracket allowing the METRO to clear obstacles when mounting the housing.



<sup>\*</sup> Also available with a POE switch see HAY-METROPOE datasheet for more information