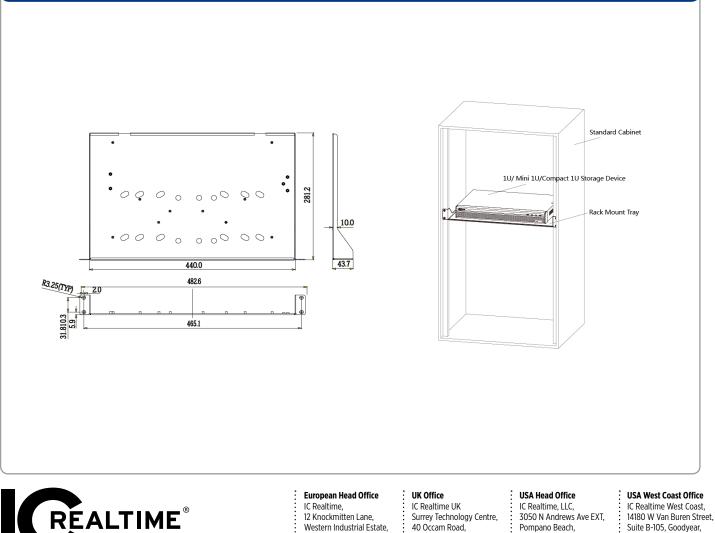

## **SPECIFICATIONS**

| Material              | SPCC                                 |
|-----------------------|--------------------------------------|
| Dimension             | 482.6mm x 281.2mm x 43.7mm           |
| Operating Temperature | -40ºC ~60ºC                          |
| Humidity              | 0~90% RH                             |
| Load Bearing          | 5.0Kg                                |
| Weight                | 1.4Kg (single)                       |
| Colour                | Black                                |
| Compatible With       | 1U/Mini 1U/Compact 1U Storage Device |
|                       |                                      |

## **DIMENSIONS & APPLICATION**

Email us info@icrealtime.net or visit www.icrealtime.net

Specifications subject to change without notice. ©2016 IC Realtime Limited. All rights reserved. Trademarks and registered trademarks are the property of their respective owners.