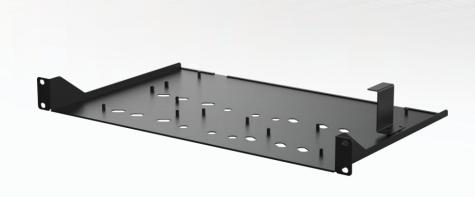

## IC-RACKTRAY-1U

**Rack Mount Tray** 

## **FEATURES**

Material: SPCC

High Compatibility for 1U/Mini 1U/Compact 1U Storage Device