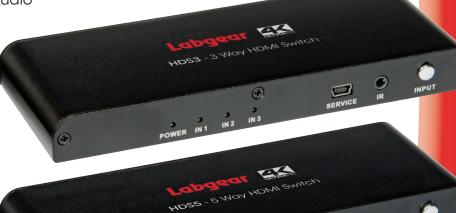

## 3 and 5 Way 4k HDMI Switches

Connect a single HD display to 3 or 5 HD source devices and allow remote or manual switching between devices.

- Compliant with HDMI 2.0, HDCP 2.2 and DVI 1.0
- Supports video formats up to 4k 2k @ 30Hz with 24bit RGB/YCBCR 4:4:4/YCBCR 4:2:2, and up to 4k 2k @ 60Hz with 12bit YCBCR 4:2:0
- Supports 3D up to 1080p @ 60Hz
- Supports smart auto switch fuction
- Supports high resolution VESA mode video format up to QSXGA @ 60Hz

 Supports LPCM 7.1CH, Dolby TrueHD, and DTS-HD Master Audio

HDS5 - 5 Way 4k HDMI Switch

HDS3 - 3 Way 4k HDMI Switch

Switches are supplied with DC 5V=1A power supply, remote control, IR receiver, and user guide.