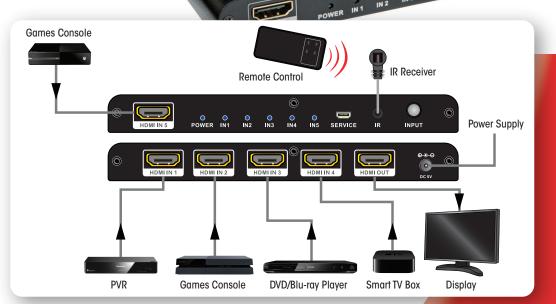

## 3 and 5 Way 4k HDMI Switches

Connect a single HD display to 3 or 5 HD source devices and allow remote or manual switching between devices.

- Compliant with HDMI 2.0, HDCP 2.2 and DVI 1.0
- Supports video formats up to 4k 2k @ 30Hz with 24bit RGB/YCBCR 4:4:4/YCBCR 4:2:2, and up to 4k 2k @ 60Hz with 12bit YCBCR 4:2:0
- Supports 3D up to 1080p @ 60Hz
- Supports smart auto switch fuction
- Supports high resolution VESA mode video format up to QSXGA @ 60Hz

 Supports LPCM 7.1CH, Dolby TrueHD, and DTS-HD Master Audio

HDS5 - 5 Way 4k HDMI Switch

HDS3 - 3 Way 4k HDMI Switch

Switches are supplied with DC 5V=1A power supply, remote control, IR receiver, and user guide.