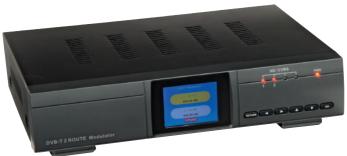

#### EM7992

For 2x HDMI or CVBS sources

EM7994 For 4x HDMI or CVBS sources

|                                  | EM7992 & EM7994                     |
|----------------------------------|-------------------------------------|
| Constellation - Carriers         | 64QAM - 8k                          |
| Guard Interval - Code Rate - MER | 1/32 - 7/8 - 35dB                   |
| Bandwidth - Frequency            | 8MHz – 470-860MHz select by Ch. No. |
| Output Level                     | 70-100dBuV adjust by 1dB steps      |
|                                  | HDMI V1.4 Encoder                   |
| Video                            | Up to 1920 x 1080 at 60p            |
| Audio                            | Up to 320kbs                        |