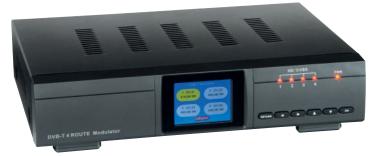

#### EM7992

For 2x HDMI or CVBS sources

EM7994 For 4x HDMI or CVBS sources

|                                  | EM7992 & EM7994                     |
|----------------------------------|-------------------------------------|
| Constellation - Carriers         | 64QAM - 8k                          |
| Guard Interval - Code Rate - MER | 1/32 - 7/8 - 35dB                   |
| Bandwidth - Frequency            | 8MHz – 470-860MHz select by Ch. No. |
| Output Level                     | 70-100dBuV adjust by 1dB steps      |
|                                  | HDMI V1.4 Encoder                   |
| Video                            | Up to 1920 x 1080 at 60p            |
| Audio                            | Up to 320kbs                        |