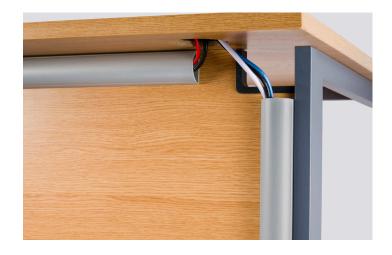

## D-Line 50x25mm Maxi is a versatile trunking, providing capacity for several cables.

The size, capacity and range of colours makes this profile a market-leading solution that is ideal for many AV, electrical and datacoms projects.

- Unique stylish 'D-Line' appearance
- Saves channelling walls
- Self-adhesive, or can be drilled & screw-fixed (as recommended for best practice)
- · Accessories for perfect finish