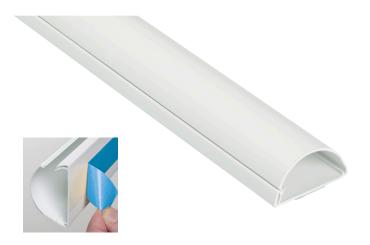

- Unique stylish 'D-Line' appearance
- Saves channelling walls
- Self-adhesive, or can be drilled & screw-fixed (as recommended for best practice)
- · Accessories for perfect finish