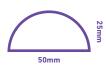

## Maxi Trunking - 50mm x 25mm

## Maxi Trunking - 50mm x 25mm

| Production method     | Single piece design, produced in one single process by extrusion              |
|-----------------------|-------------------------------------------------------------------------------|
|                       | Light weight, easy to handle & cut                                            |
| PVC base & lid        | Self-extinguishing                                                            |
|                       | Can be drilled                                                                |
|                       | Effectively bonds base & lid - lid cannot detach                              |
| Flexible hinge        | Impact absorbing                                                              |
|                       | Can be opened & closed thousands of times                                     |
| Available colours     | White, Magnolia, Black, Aluminium Effect, Oak Effect                          |
| UV stabilised         | Will not discolour or turn brittle in sunlight                                |
| Operating temperature | Stable between -30°C up to +60°C                                              |
| ½ round design        | No sharp edges                                                                |
|                       | Enables subtle aesthetics                                                     |
|                       | Blends above skirting                                                         |
| External dimensions   | 50mm x 25mm (W x H)                                                           |
| Tape                  | Foam backed 1mm thick                                                         |
|                       | Effective on clean dry surfaces                                               |
|                       | Caution, can spoil surfaces on removal                                        |
| Paintable             | Scuff using gentle abrasive such as sandpaper, so paint keys for best results |
| Weight                | 0.27 kg per metre                                                             |
| Packaging             | Each length supplied with removable film cover                                |
| Capacity              | If containing 240v cords leave 45% of internal capacity for air circulation   |
| Quality approvals     | BS EN 50085 - 1:2005 Part 1 SGS Registration ELS 185841/2/C/AB/16             |
|                       |                                                                               |