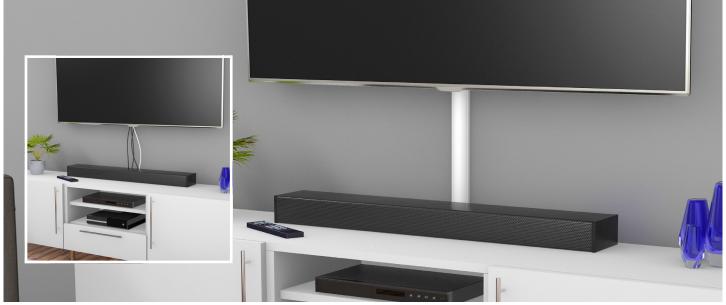

## D-Line 50x25mm Maxi is a versatile trunking, providing capacity for several cables.

The size, capacity and range of colours makes this profile a market-leading solution that is ideal for many AV, electrical and datacoms projects.

- Unique stylish 'D-Line' appearance
- Saves channelling walls
- Self-adhesive, or can be drilled & screw-fixed (as recommended for best practice)
- · Accessories for perfect finish