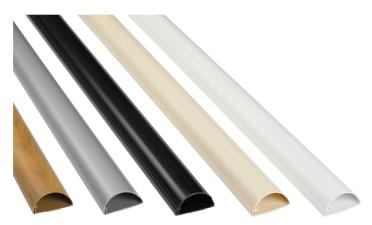

## Maxi Trunking - 50mm x 25mm

## D-Line 50x25mm Maxi is a versatile trunking, providing capacity for several cables.

The size, capacity and range of colours makes this profile a market-leading solution that is ideal for many AV, electrical and datacoms projects.

## Maxi Trunking - 50mm x 25mm

| Production method     | Single piece design, produced in one single process by extrusion              |
|-----------------------|-------------------------------------------------------------------------------|
|                       | Light weight, easy to handle & cut                                            |
| PVC base & lid        | Self-extinguishing                                                            |
|                       | Can be drilled                                                                |
|                       | Effectively bonds base & lid - lid cannot detach                              |
| Flexible hinge        | Impact absorbing                                                              |
|                       | Can be opened & closed thousands of times                                     |
| Available colours     | White, Magnolia, Black, Aluminium Effect, Oak Effect                          |
| UV stabilised         | Will not discolour or turn brittle in sunlight                                |
| Operating temperature | Stable between -30°C up to +60°C                                              |
| ½ round design        | No sharp edges                                                                |
|                       | Enables subtle aesthetics                                                     |
|                       | Blends above skirting                                                         |
| External dimensions   | 50mm x 25mm (W x H)                                                           |
| Tape                  | Foam backed 1mm thick                                                         |
|                       | Effective on clean dry surfaces                                               |
|                       | Caution, can spoil surfaces on removal                                        |
| Paintable             | Scuff using gentle abrasive such as sandpaper, so paint keys for best results |
| Weight                | 0.27 kg per metre                                                             |
| Packaging             | Each length supplied with removable film cover                                |
| Capacity              | If containing 240v cords leave 45% of internal capacity for air circulation   |
| Quality approvals     | BS EN 50085 - 1:2005 Part 1 SGS Registration ELS 185841/2/C/AB/16             |
|                       |                                                                               |