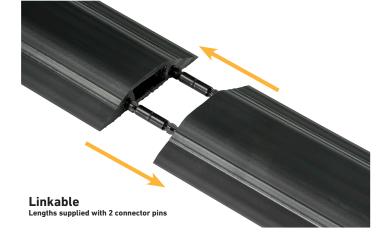

The unique connector pins provide an effective friction-fit connection that can be pushed-in, then later pulled apart, in adjoining lengths – to cover whatever length of cable is required.

- Ideal for areas with regular foot traffic
- Protect cables, and address a common cause of trips and falls
- 30mm x 10mm cavity
- Ribbed non-slip base, pre-split rear for ease of use
- Flexible PVC Neat tapered design, lengths uncoil to lay flat
- Fully safety tested and certified to BS EN 60670-1:2005