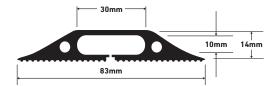

The unique connector pins provide an effective friction-fit connection that can be pushed-in, then later pulled apart, in adjoining lengths – to cover whatever length of cable is required.

- Ideal for areas with regular foot traffic
- Protect cables, and address a common cause of trips and falls
- 30mm x 10mm cavity
- Ribbed non-slip base, pre-split rear for ease of use
- Flexible PVC Neat tapered design, lengths uncoil to lay flat
- Fully safety tested and certified to BS EN 60670-1:2005

## Floor Cable Protector - FC83B

| Flexible to uncoil and lay flat, no adhesive tapes required  Abrasion resistant                                                |
|--------------------------------------------------------------------------------------------------------------------------------|
| To protect cords across floors, and eliminate trip hazards<br>For health & safety<br>Ideal for areas with regular foot traffic |
| Yes                                                                                                                            |
| 30mm (W) x 10mm (H) for up to 3x 8mm (outer diameter) cables                                                                   |
| 83mm Width – Available as 1.8m or 9m length                                                                                    |
| 1.8m = 1.3kg (boxed) 9m = 6.5kg (boxed)                                                                                        |
| Fully safety tested and certified to BS EN 60670-1:2005 PART 1                                                                 |
| Black                                                                                                                          |
| To push-in, pull apart                                                                                                         |
| Length 10cm                                                                                                                    |
| Ribbed for friction fit                                                                                                        |
| To make longer lengths                                                                                                         |
| PVC, can bend & flex                                                                                                           |
| Usually supplied coiled in polythene bag or cardboard box                                                                      |
| Yes                                                                                                                            |
|                                                                                                                                |