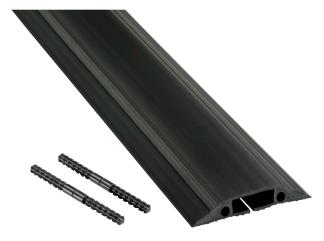

## Floor Cable Protector - FC83B

The heavier gauge design of Medium Duty Floor Cable Protectors addresses cable trip hazards... while providing effective protection for cables.

The pre-split back enables users to simply retro-fit the profile over the cables. Features combine so that cables can be contained within the cavity, with minimal risk of movement.

## Floor Cable Protector - FC83B

| Flexible to uncoil and lay flat, no adhesive tapes required  Abrasion resistant                                                |
|--------------------------------------------------------------------------------------------------------------------------------|
| To protect cords across floors, and eliminate trip hazards<br>For health & safety<br>Ideal for areas with regular foot traffic |
| Yes                                                                                                                            |
| 30mm (W) x 10mm (H) for up to 3x 8mm (outer diameter) cables                                                                   |
| 83mm Width – Available as 1.8m or 9m length                                                                                    |
| 1.8m = 1.3kg (boxed) 9m = 6.5kg (boxed)                                                                                        |
| Fully safety tested and certified to BS EN 60670-1:2005 PART 1                                                                 |
| Black                                                                                                                          |
| To push-in, pull apart                                                                                                         |
| Length 10cm                                                                                                                    |
| Ribbed for friction fit                                                                                                        |
| To make longer lengths                                                                                                         |
| PVC, can bend & flex                                                                                                           |
| Usually supplied coiled in polythene bag or cardboard box                                                                      |
| Yes                                                                                                                            |
|                                                                                                                                |