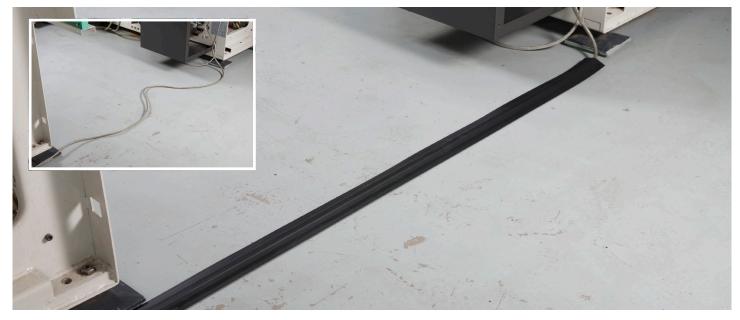

## Floor Cable Protector - FC83B

The heavier gauge design of Medium Duty Floor Cable Protectors addresses cable trip hazards... while providing effective protection for cables.

The pre-split back enables users to simply retro-fit the profile over the cables. Features combine so that cables can be contained within the cavity, with minimal risk of movement.

The unique connector pins provide an effective friction-fit connection that can be pushed-in, then later pulled apart, in adjoining lengths – to cover whatever length of cable is required.

- Ideal for areas with regular foot traffic
- Protect cables, and address a common cause of trips and falls
- 30mm x 10mm cavity
- Ribbed non-slip base, pre-split rear for ease of use
- Flexible PVC Neat tapered design, lengths uncoil to lay flat
- Fully safety tested and certified to BS EN 60670-1:2005