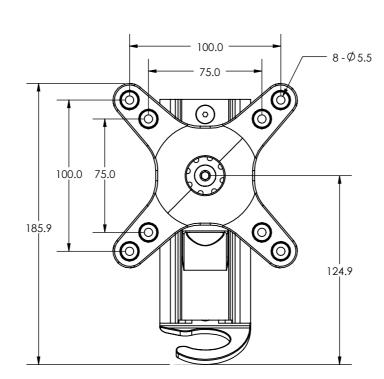

| B-Tech International Design and Manufacturing Limited |                                                             |       |            | B-Tech No: | BTV502                                      |
|-------------------------------------------------------|-------------------------------------------------------------|-------|------------|------------|---------------------------------------------|
| Part of the B-Tech International Group of Companies   |                                                             |       |            | Version:   | V 1.2                                       |
| B                                                     | UNLESS OTHERWISE SPECIFIED<br>DIMENSIONS ARE IN MILLIMETERS |       | Size: A3   | Title:     | Flat Screen Wall Mount With Tilt And Swivel |
|                                                       |                                                             |       | Scale: 2:5 | Revision:  | 0.0                                         |
| TTEN (3) DE- PM                                       | Sheet: 1 of 1                                               | Date: | 5/27/2016  | File Name: | BTD-BTV502-R0.0                             |