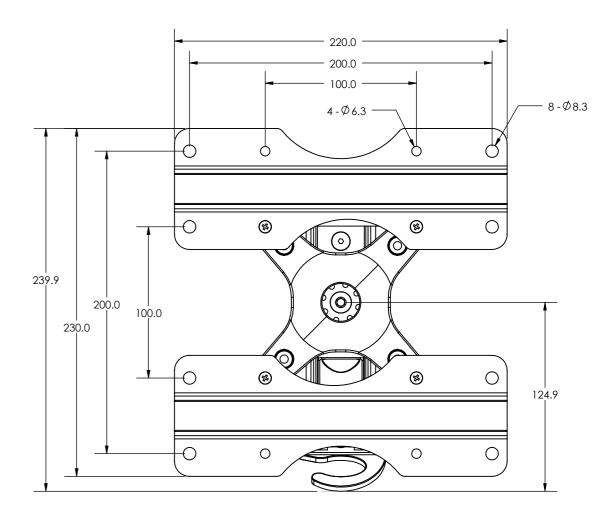

| B-Tech International Design and Manufacturing Limited |                                                             |       |            | B-Tech No: | BTV502                                      |
|-------------------------------------------------------|-------------------------------------------------------------|-------|------------|------------|---------------------------------------------|
| Part of the B-Tech International Group of Companies   |                                                             |       |            | Version:   | V 1.2                                       |
| B                                                     | UNLESS OTHERWISE SPECIFIED<br>DIMENSIONS ARE IN MILLIMETERS |       | Size: A3   | Title:     | Flat Screen Wall Mount With Tilt And Swivel |
|                                                       |                                                             |       | Scale: 2:5 | Revision:  | 0.0                                         |
| TTEN (3) DE- PM                                       | Sheet: 1 of 1                                               | Date: | 5/27/2016  | File Name: | BTD-BTV502-R0.0                             |