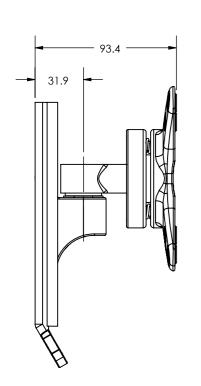

| B-Tech International Design and Manufacturing Limited |                                                             |       |            | B-Tech No: | BTV502                                      |
|-------------------------------------------------------|-------------------------------------------------------------|-------|------------|------------|---------------------------------------------|
| Part of the B-Tech International Group of Companies   |                                                             |       |            | Version:   | V 1.2                                       |
| B                                                     | UNLESS OTHERWISE SPECIFIED<br>DIMENSIONS ARE IN MILLIMETERS |       | Size: A3   | Title:     | Flat Screen Wall Mount With Tilt And Swivel |
|                                                       |                                                             |       | Scale: 2:5 | Revision:  | 0.0                                         |
| TTEN (3) DE- PM                                       | Sheet: 1 of 1                                               | Date: | 5/27/2016  | File Name: | BTD-BTV502-R0.0                             |