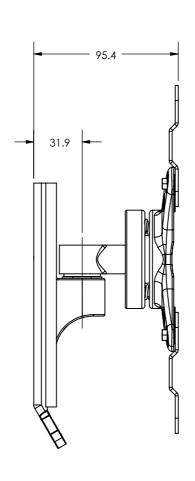

| B-Tech International Design and Manufacturing Limited |                                                             |       |            | B-Tech No: | BTV502                                      |
|-------------------------------------------------------|-------------------------------------------------------------|-------|------------|------------|---------------------------------------------|
| Part of the B-Tech International Group of Companies   |                                                             |       |            | Version:   | V 1.2                                       |
| B                                                     | UNLESS OTHERWISE SPECIFIED<br>DIMENSIONS ARE IN MILLIMETERS |       | Size: A3   | Title:     | Flat Screen Wall Mount With Tilt And Swivel |
|                                                       |                                                             |       | Scale: 2:5 | Revision:  | 0.0                                         |
| TTEN (3) DE- PM                                       | Sheet: 1 of 1                                               | Date: | 5/27/2016  | File Name: | BTD-BTV502-R0.0                             |