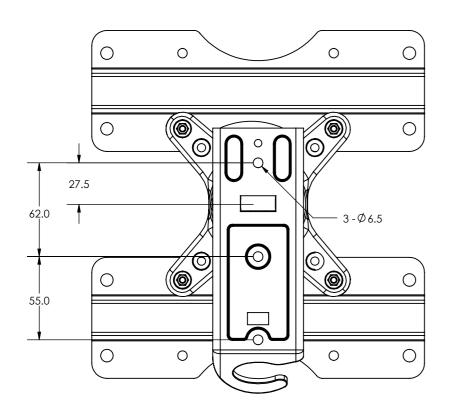

| B-Tech International Design and Manufacturing Limited |                                                             |       |            | B-Tech No: | BTV502                                      |
|-------------------------------------------------------|-------------------------------------------------------------|-------|------------|------------|---------------------------------------------|
| Part of the B-Tech International Group of Companies   |                                                             |       |            | Version:   | V 1.2                                       |
| B                                                     | UNLESS OTHERWISE SPECIFIED<br>DIMENSIONS ARE IN MILLIMETERS |       | Size: A3   | Title:     | Flat Screen Wall Mount With Tilt And Swivel |
|                                                       |                                                             |       | Scale: 2:5 | Revision:  | 0.0                                         |
| TTEN (3) DE- PM                                       | Sheet: 1 of 1                                               | Date: | 5/27/2016  | File Name: | BTD-BTV502-R0.0                             |