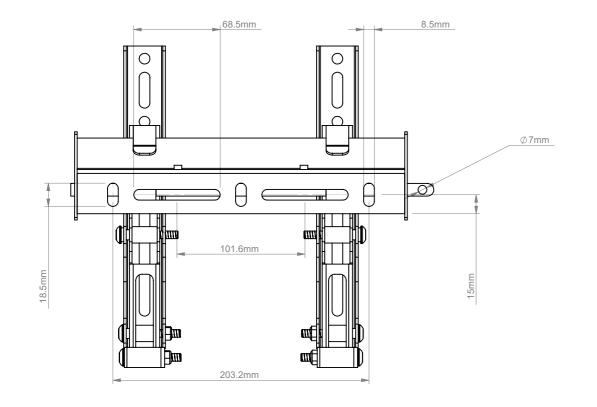

THE INFORMATION CONTAINED IN THIS DRAWING IS THE SOLE PROPERTY OF B-TECH INTERNATIONAL DESIGN AND MANUFACTURING LIMITED, ANY REPRODUCTION IN PART OR WHOLE WITHOUT THE WRITTEN PERMISSION OF B-TECH INTERNATIONAL DESIGN AND MANUFACTURING LIMITED IS PROHIBITED.

| B-Tech International Design and Manufacturing Limited |                                                             |        |       |            |
|-------------------------------------------------------|-------------------------------------------------------------|--------|-------|------------|
| Part of the B-Tech International Group of Companies   |                                                             |        |       |            |
|                                                       | UNLESS OTHERWISE SPECIFIED<br>DIMENSIONS ARE IN MILLIMETERS |        |       | Size: A3   |
|                                                       |                                                             |        |       | Scale: 1:3 |
|                                                       | Sheet:                                                      | 1 of 1 | Date: | 16/02/17   |

File Name: BTD-BTV501-R0.0