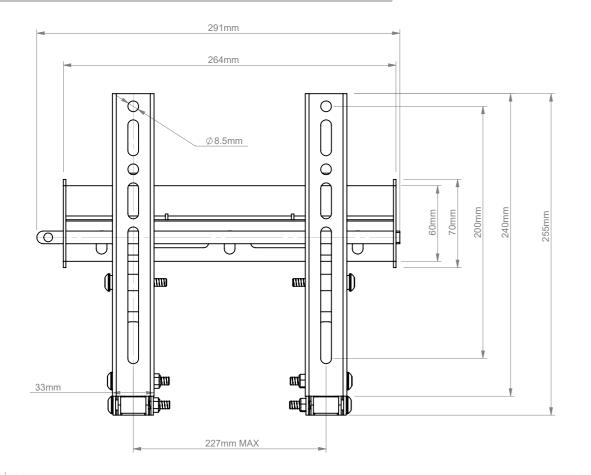

THE INFORMATION CONTAINED IN THIS DRAWING IS THE SOLE PROPERTY OF B-TECH INTERNATIONAL DESIGN AND MANUFACTURING LIMITED, ANY REPRODUCTION IN PART OR WHOLE WITHOUT THE WRITTEN PERMISSION OF B-TECH INTERNATIONAL DESIGN AND MANUFACTURING LIMITED IS PROHIBITED.

| B-Tech International Design and Manufacturing Limited |                                                             |        |       |            |
|-------------------------------------------------------|-------------------------------------------------------------|--------|-------|------------|
| Part of the B-Tech International Group of Companies   |                                                             |        |       |            |
|                                                       | UNLESS OTHERWISE SPECIFIED<br>DIMENSIONS ARE IN MILLIMETERS |        |       | Size: A3   |
|                                                       |                                                             |        |       | Scale: 1:3 |
|                                                       | Sheet:                                                      | 1 of 1 | Date: | 16/02/17   |

File Name: BTD-BTV501-R0.0