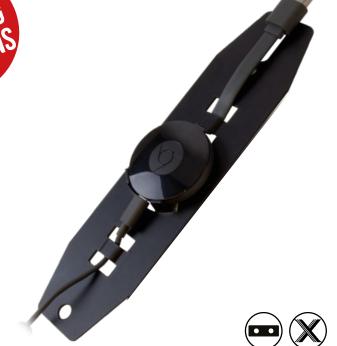

Designed to specifically secure the popular Chromecast® media streaming device to any TV or appliance. Its integrated cover shields keep cables tidy and prevent device tampering.

## **FEATURES**

- $\,\blacksquare\,$  Designed to mount the Chromecast securely to any TV or other appliance
- Integrated cover shields on the plate prevent device tampering
- Simple installation

FRONT VIEW