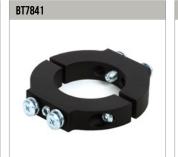

## **ACCESSORIES AND RELATED PRODUCTS**

Wall mount for Apple TV® designed for 2nd and 3rd Generation Apple TV's

Ø50mm Pole for mounting to the wall, ceiling or floor

2-Piece Accessory Collar for use with Ø50mm poles