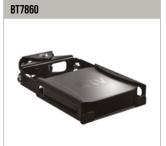

## **ACCESSORIES AND RELATED PRODUCTS**

Wall mount for Apple TV® designed for 2nd and 3rd Generation Apple TV's

Ø50mm Pole for mounting to the wall, ceiling or floor

2-Piece Accessory Collar for use with Ø50mm poles