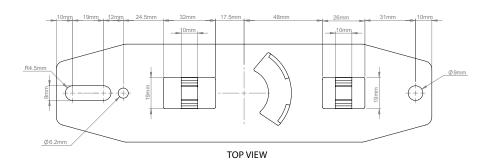

Designed to specifically secure the popular Chromecast® media streaming device to any TV or appliance. Its integrated cover shields keep cables tidy and prevent device tampering.



## **SPECIFICATION** Dimensions W: 60mm H: 230mm D: 12mm

Colour Black

## **FEATURES**

- $\,\blacksquare\,$  Designed to mount the Chromecast securely to any TV or other appliance
- Integrated cover shields on the plate prevent device tampering
- Simple installation





FRONT VIEW

## PACKING INFORMATION

| COLOUR: | ORDER REF: | EAN CODE:     | MASTER CARTON QTY: | INNER CARTON QTY: | MASTER CARTON WEIGHT: | MASTER CARTON CUBE: |
|---------|------------|---------------|--------------------|-------------------|-----------------------|---------------------|
| Black   | BT7881/B   | 5019318301698 | 1                  | 100               | 15.5kg                | 0.03cbm             |

## **ACCESSORIES AND RELATED PRODUCTS**



Wall mount for Apple TV® designed for 2nd and 3rd Generation Apple TV's



Ø50mm Pole for mounting to the wall, ceiling or floor



2-Piece Accessory Collar for use with Ø50mm poles



Horizontal Mounting Rail for creating System X<sup>™</sup> installations

©2019 Google. All rights reserved.



SS-V1-BT7881-070819