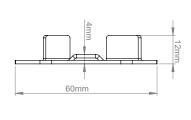

## **SPECIFICATION** Dimensions W: 60mm H: 230mm D: 12mm

Colour Black

## **FEATURES**

- $\,\blacksquare\,$  Designed to mount the Chromecast securely to any TV or other appliance
- Integrated cover shields on the plate prevent device tampering
- Simple installation

FRONT VIEW