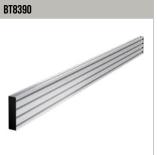

Horizontal Mounting Rail for creating System X<sup>™</sup> installations

©2019 Google. All rights reserved.

SS-V1-BT7881-070819