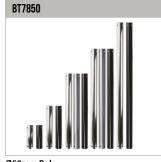

## **ACCESSORIES AND RELATED PRODUCTS**

Wall mount for Apple TV® designed for 2nd and 3rd Generation Apple TV's

Ø50mm Pole for mounting to the wall, ceiling or floor

2-Piece Accessory Collar for use with Ø50mm poles