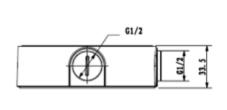

### **SPECIFICATIONS**

Material Aluminium Dimension (W x D x H) 110x33.5mm M20(G1/2") Inch Thread Operating Temperature -40°C ~60°C Humidity 0~90% RH Load Bearing 1.0Kg 0.18Kg Weight Colour White

Compatible With Refer to relevant camera(s)