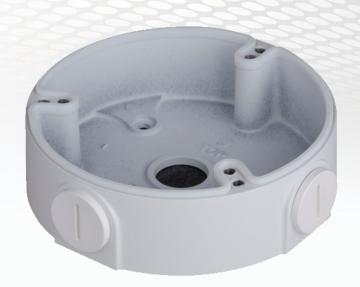

### **SPECIFICATIONS**

Material Aluminium Dimension (W x D x H) 110x33.5mm M20(G1/2") Inch Thread Operating Temperature -40°C ~60°C Humidity 0~90% RH Load Bearing 1.0Kg 0.18Kg Weight Colour White

Compatible With Refer to relevant camera(s)

### **FEATURES**

Material Aluminium Colour White Junction Base Type Environmental Weatherproof