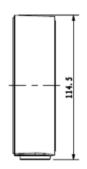

### **SPECIFICATIONS**

Material Aluminium Dimension (W x D x H) 110x33.5mm M20(G1/2") Inch Thread Operating Temperature -40°C ~60°C Humidity 0~90% RH Load Bearing 1.0Kg 0.18Kg Weight Colour White

Compatible With Refer to relevant camera(s)