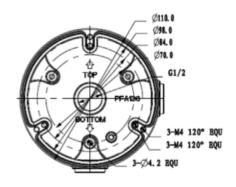

### **SPECIFICATIONS**

Material Aluminium Dimension (W x D x H) 110x33.5mm M20(G1/2") Inch Thread Operating Temperature -40°C ~60°C Humidity 0~90% RH Load Bearing 1.0Kg 0.18Kg Weight Colour White

Compatible With Refer to relevant camera(s)