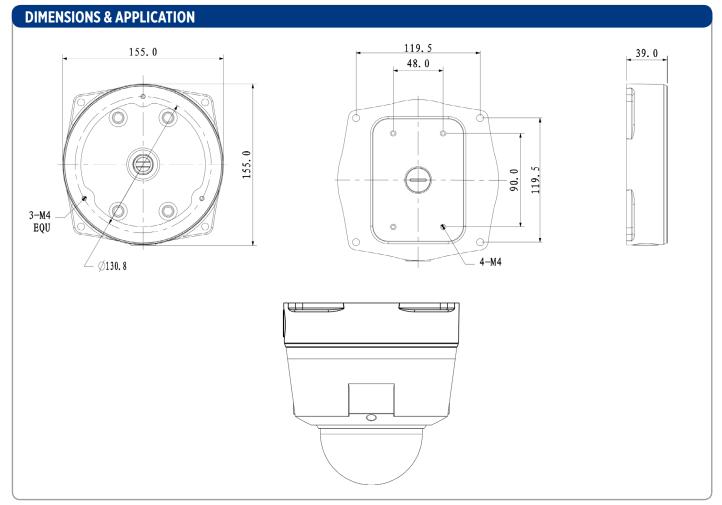

## **SPECIFICATIONS**

Material Aluminium

Dimension (W x D x H) 155mm x 155mm x 39mm

M20(G1/2") Pipe Thread Operating Temperature -40°C ~60°C Humidity 0~90% RH Load Bearing 3.0Kg 0.47Kg Weight Colour White