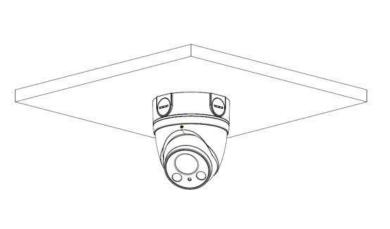

| Model        | BASE-130-E                |  |
|--------------|---------------------------|--|
| General      |                           |  |
| Material     | Aluminum                  |  |
| Dimension    | Φ124mmx41mm(φ4.88″x1.61″) |  |
| Pipe thread  | G3/4"                     |  |
| Weight       | 0.35kg(0.77lb)            |  |
| Load bearing | 3.0kg(6.61lb)             |  |
| Color        | White                     |  |
| Protection   | IP66                      |  |



### BASE-130-E

| Operating temperature | -40°C ~60°C(-40°F ~+140°F)       |
|-----------------------|----------------------------------|
| Humidity              | <90% RH                          |
| Applicable model      | Please see "Accessory Selection" |

### **Dimensions (mm/inch)**







## Application







### **Package Information**

- Water-proof junction box DH-PFA130-E \*1
- M4x10 screw \*4
- ST4.2x25 screw \*3
- Plastic Anchor: 3
- Mounting sticker \*1
- S3.0 wrench \*1

Rev 001.001 © 2018 IC Realtime. All rights reserved. Design and specifications are subject to change without notice.