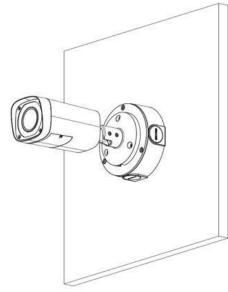

**

| Model        | BASE-130-E                |  |
|--------------|---------------------------|--|
| General      |                           |  |
| Material     | Aluminum                  |  |
| Dimension    | Φ124mmx41mm(φ4.88″x1.61″) |  |
| Pipe thread  | G3/4"                     |  |
| Weight       | 0.35kg(0.77lb)            |  |
| Load bearing | 3.0kg(6.61lb)             |  |
| Color        | White                     |  |
| Protection   | IP66                      |  |



### BASE-130-E

| Operating temperature | -40°C ~60°C(-40°F ~+140°F)       |
|-----------------------|----------------------------------|
| Humidity              | <90% RH                          |
| Applicable model      | Please see "Accessory Selection" |

### **Dimensions (mm/inch)**







## Application







### **Package Information**

- Water-proof junction box DH-PFA130-E \*1
- M4x10 screw \*4
- ST4.2x25 screw \*3
- Plastic Anchor: 3
- Mounting sticker \*1
- S3.0 wrench \*1

Rev 001.001 © 2018 IC Realtime. All rights reserved. Design and specifications are subject to change without notice.