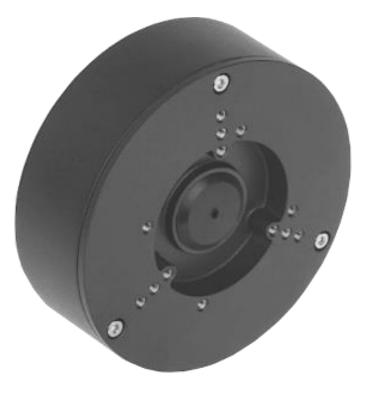

# BASE-130-E Waterproof Junction Box

#### **Features**

- Neat & Integrated design
- Material: Aluminum
- IP66 junction box

### **Technical Specifications**

| Model        | BASE-130-E                |  |
|--------------|---------------------------|--|
| General      |                           |  |
| Material     | Aluminum                  |  |
| Dimension    | Φ124mmx41mm(φ4.88″x1.61″) |  |
| Pipe thread  | G3/4"                     |  |
| Weight       | 0.35kg(0.77lb)            |  |
| Load bearing | 3.0kg(6.61lb)             |  |
| Color        | White                     |  |
| Protection   | IP66                      |  |