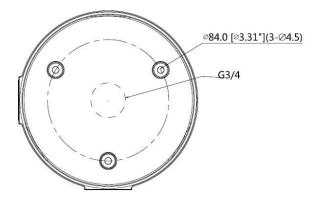

### **Dimensions (mm/inch)**

### **Technical Specifications**

| Model        | BASE-130-E                |  |
|--------------|---------------------------|--|
| General      |                           |  |
| Material     | Aluminum                  |  |
| Dimension    | Φ124mmx41mm(φ4.88″x1.61″) |  |
| Pipe thread  | G3/4"                     |  |
| Weight       | 0.35kg(0.77lb)            |  |
| Load bearing | 3.0kg(6.61lb)             |  |
| Color        | White                     |  |
| Protection   | IP66                      |  |