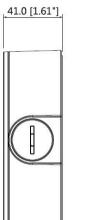

### **Dimensions (mm/inch)**

### **Technical Specifications**

| Model        | BASE-130-E                |  |
|--------------|---------------------------|--|
| General      |                           |  |
| Material     | Aluminum                  |  |
| Dimension    | Φ124mmx41mm(φ4.88″x1.61″) |  |
| Pipe thread  | G3/4"                     |  |
| Weight       | 0.35kg(0.77lb)            |  |
| Load bearing | 3.0kg(6.61lb)             |  |
| Color        | White                     |  |
| Protection   | IP66                      |  |