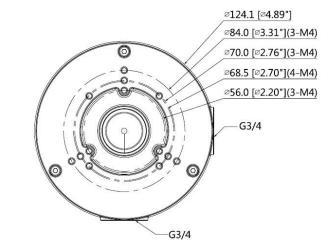

### **Dimensions (mm/inch)**

### **Technical Specifications**

| Model        | BASE-130-E                |  |
|--------------|---------------------------|--|
| General      |                           |  |
| Material     | Aluminum                  |  |
| Dimension    | Φ124mmx41mm(φ4.88″x1.61″) |  |
| Pipe thread  | G3/4"                     |  |
| Weight       | 0.35kg(0.77lb)            |  |
| Load bearing | 3.0kg(6.61lb)             |  |
| Color        | White                     |  |
| Protection   | IP66                      |  |