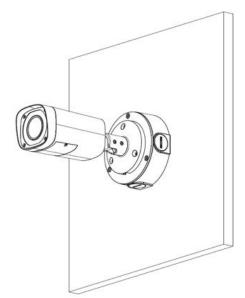

|
|-----------------------|----------------------------------|
| General               |                                  |
| Material              | Aluminum                         |
| Dimension             | Φ124mmx41mm(φ4.88″x1.61″)        |
| Pipe thread           | G3/4"                            |
| Weight                | 0.35kg(0.77lb)                   |
| Load bearing          | 3.0kg(6.61lb)                    |
| Color                 | White                            |
| Protection            | IP66                             |
| Operating temperature | -40°C ~60°C(-40°F ~+140°F)       |
| Humidity              | <90% RH                          |
| Applicable model      | Please see "Accessory Selection" |

### **Dimensions (mm/inch)**





# Application





# **Package Information**

- Water-proof junction box DH-PFA130-E \*1
- M4x10 screw \*4
- ST4.2x25 screw \*3
- Plastic Anchor: 3
- Mounting sticker \*1
- S3.0 wrench \*1