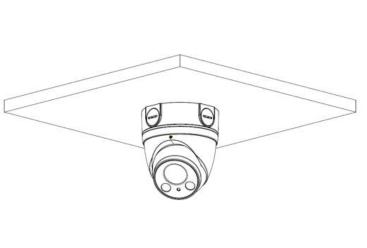

|
|-----------------------|----------------------------------|
| General               |                                  |
| Material              | Aluminum                         |
| Dimension             | Φ124mmx41mm(φ4.88″x1.61″)        |
| Pipe thread           | G3/4"                            |
| Weight                | 0.35kg(0.77lb)                   |
| Load bearing          | 3.0kg(6.61lb)                    |
| Color                 | White                            |
| Protection            | IP66                             |
| Operating temperature | -40°C ~60°C(-40°F ~+140°F)       |
| Humidity              | <90% RH                          |
| Applicable model      | Please see "Accessory Selection" |

### **Dimensions (mm/inch)**





# Application





# **Package Information**

- Water-proof junction box DH-PFA130-E \*1
- M4x10 screw \*4
- ST4.2x25 screw \*3
- Plastic Anchor: 3
- Mounting sticker \*1
- S3.0 wrench \*1