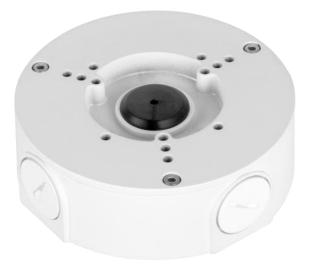

# BASE-130-E Waterproof Junction Box

#### **Features**

- Neat & Integrated design
- Material: Aluminum
- IP66 junction box

# **Technical Specifications**

| Model                 | BASE-130-E                       |
|-----------------------|----------------------------------|
| General               |                                  |
| Material              | Aluminum                         |
| Dimension             | Φ124mmx41mm(φ4.88″x1.61″)        |
| Pipe thread           | G3/4"                            |
| Weight                | 0.35kg(0.77lb)                   |
| Load bearing          | 3.0kg(6.61lb)                    |
| Color                 | White                            |
| Protection            | IP66                             |
| Operating temperature | -40°C ~60°C(-40°F ~+140°F)       |
| Humidity              | <90% RH                          |
| Applicable model      | Please see "Accessory Selection" |