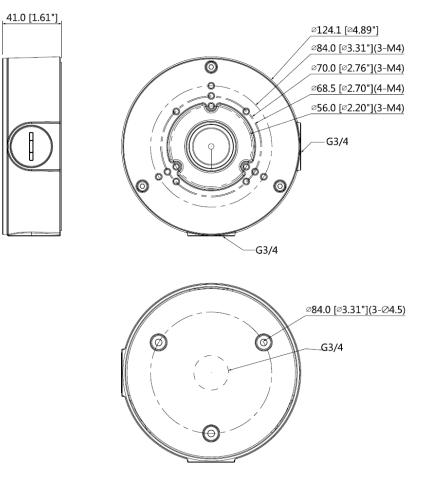

# **Technical Specifications**

| Model                 | BASE-130-E                       |
|-----------------------|----------------------------------|
| General               |                                  |
| Material              | Aluminum                         |
| Dimension             | Φ124mmx41mm(φ4.88″x1.61″)        |
| Pipe thread           | G3/4"                            |
| Weight                | 0.35kg(0.77lb)                   |
| Load bearing          | 3.0kg(6.61lb)                    |
| Color                 | White                            |
| Protection            | IP66                             |
| Operating temperature | -40°C ~60°C(-40°F ~+140°F)       |
| Humidity              | <90% RH                          |
| Applicable model      | Please see "Accessory Selection" |

### **Dimensions (mm/inch)**